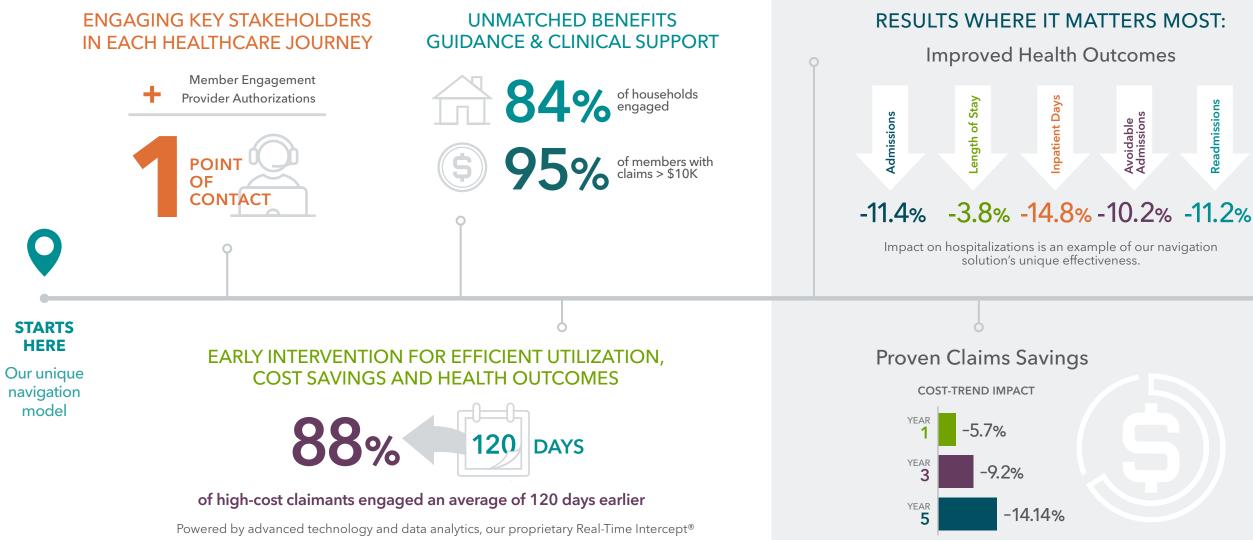

gives us a huge head start over traditional claims-based clinical intervention models.

Readmissions